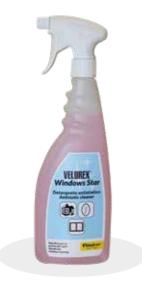

#### **VELUREX® WINDOWS STAR**

#### Antistatic cleaner

VELUREX® Windows Star is a hard-surfaces cleaner, recommended to degrease and quickly clean the surfaces leaving them glossy and free from halos. It contains an antistatic emulsion enabling it to avoid the formation and accumulation of dust and allergens. It is ideal for glass, mirrors, chandeliers, etc.

**How to use:** spray the product by holding the bottle at 20-25 cm from the surfaces and wipe with a dry cloth. For small surfaces spray directly on a soft cloth. No need to rinse.