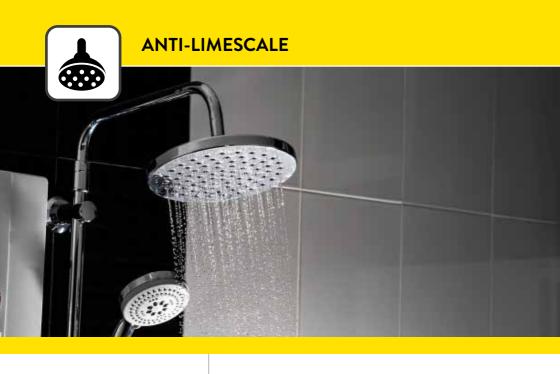

#### **VELUREX® CAL-CARE**

#### Anti-limescale

VELUREX Cal-Care is a ready to use gel cleaner based on organic acids and surfactants derived from sugar, ideal for the removal of limestone residues, dirt and soap residues from hard surfaces, glazed surfaces, taps, toilets, showers, etc. Restores shine to hard surfaces leaving a fresh clean fragrance. Do not use on marble and similar surfaces.

How to use: shake well before use. Dispense the product on the surface, spread it evenly and leave it to act for a few minutes. Wipe with a damp cloth and rinse thoroughly. For more persistent dirt, leave to act for a few more minutes before rinsing and repeat the operation. Notes: do not mix with bleach or other cleaning products. Do not use on glazed or colored surfaces as well as on marble. For uses other than those mentioned, make a preliminary first.