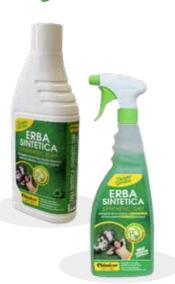

#### **CLEAN GARDEN**

#### Intensive cleaner sanitizing

Intensive alkaline concentrate, sanitizing cleaner for the daily maintenance of landscaping synthetic turf. Is additived with nanoparticles which guarantee on the surface a deep cleaning and a long lasting action even in presence of pets. Cleans and leaves a pleasant meadow floral fragrance. Available in Ready to use and Antistatic version.

How to use: Shake well before the use. Intensive action: Dilute 1L of product 4L of water. Apply evenly on the entire surface with the proper tool. Let the product acts. No-rising is required. Cleaning action: Dilute 1L of product 4L of water. Apply evenly on the entire surface with the proper tool. Let the product acts for a few minutes, than use a brush to rinse it. For intensive maintenance dilute 2L of product in 4L of water. It is recommended to rinse with water. CLEAN GARDEN is usable also with a multi-jet gun for irrigation with tank.

**READY TO USE VERSION.** Shake well before the use. Apply evenly on the entire surface and let the product acts for a few minutes, than use a brush to clean. It is recommended to rinse with water.

|    | 6-0-0 | €       |        | <del>6-0-0</del> | €        |
|----|-------|---------|--------|------------------|----------|
| L1 | L 528 | 14,30/L | ml 750 | 600 pz.          | 9,30 pz. |