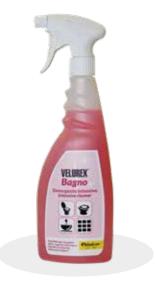

#### **VELUREX® BAGNO**

#### Intensive cleaner

VELUREX® Bagno is a hard-surfaces cleaner, recommended for the intensive cleaning of bathroom surfaces. It removes effectively any traces of limestone, water stains and soap, preventing the forming of new residues. First-rate fragrance.

How to use: shake well before use. Dispense the product on the surface. Wipe with a damp cloth and rinse thoroughly. In case of more persistent dirt, leave on few minutes before rinsing. Important notice: do not mix with bleach or other cleaning products. Do not use on glazed or colored surfaces as well as on marble. For uses other than those mentioned, make a preliminary first.