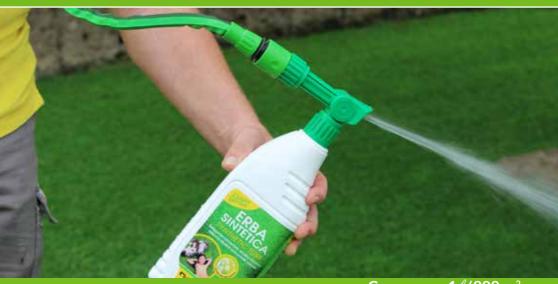

#### Intensive cleaner sanitizing

Intensive alkaline concentrate, sanitizing cleaner for the daily maintenance of landscaping synthetic turf. Is additived with nanoparticles which guarantee on the surface a deep cleaning and a long lasting action even in presence of pets. Cleans and leaves a pleasant meadow floral fragrance. Available in Ready to use and Antistatic version.

How to use: Shake well before the use. Intensive action: Dilute 1L of product 4L of water. Apply evenly on the entire surface with the proper tool. Let the product acts. No-rising is required. Cleaning action: Dilute 1L of product 4L of water. Apply evenly on the entire surface with the proper tool. Let the product acts for a few minutes, than use a brush to rinse it. For intensive maintenance dilute 2L of product in 4L of water. It is recommended to rinse with water. CLEAN GARDEN is usable also with a multi-jet gun for irrigation with tank.

**READY TO USE VERSION.** Shake well before the use. Apply evenly on the entire surface and let the product acts for a few minutes, than use a brush to clean. It is recommended to rinse with water.

|    | 6-0-0 | €       |        | <del>6-0-0</del> | €        |
|----|-------|---------|--------|------------------|----------|
| L1 | L 528 | 14,30/L | ml 750 | 600 pz.          | 9,30 pz. |