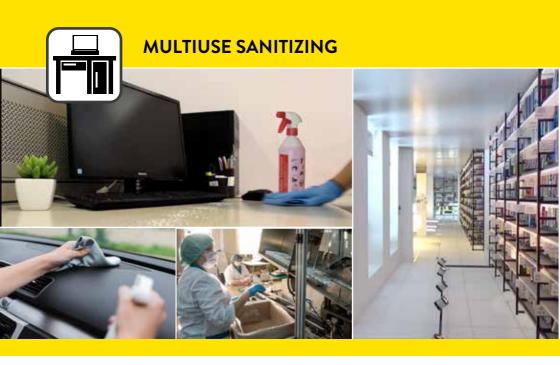

#### Multiuse cleaner sanitizing

Cleaning solution for all hard surfaces. VELUREX® Multi Gen is an universal multiuse hydro alcoholic based cleaner which, thanks to its intensive action, allows a deep cleaning of all treated surfaces. It contains hydrogen peroxide and benzalkonium chloride. Suitable for ordinary cleaning of rooms, working stations and common leisure areas which need to be kept clean and healthy.