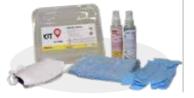

#### **KIT SAFE ZONE**

Cleansing products for personal use only. Suitable for cars and offices. Contains:

- 100 ml Velurex® Multi Gen Multiuse cleaner sanitizing
- 100 ml Safe Hands Plus Hands cleansing gel
- 1 microfiber cloth
- 1 pair of gloves
- 2 masks washable up to 20 times

€.

48,00 cad.